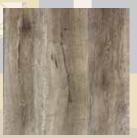

# Breckenridge

Rigid Core • Waterproof Flooring

### Construction

- Rigid Core, Waterproof Flooring
- Width: 9"
- Thickness: 6mm (5mm Core with a

1mm IXPE pad)

- Wearlayer: 20mil (0.5mm)
- Edge/End: Micro-Bevel
- 5' Lengths

## Features & Benefits

- EZ Locking System
- 100% Waterproof Construction
- Superior Dimensional Stability
- Highly Resistant to Dents
- Fade Resistant Surface
- Wood grain embossing which most closely replicates a true wood grain look.

# Warranty

Lifetime Structural and Wear









## **Finish**

UV Polyurethane with Anti-Microbial Coating

### Installation





ue

Float





Curry

Bay Leaf







Rosemary

Turmeric

Pepper







Nutmeg

Ginger

Galingale