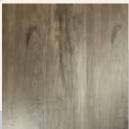

# Breckenridge

Rigid Core • Waterproof Flooring

### Construction

- Rigid Core, Waterproof Flooring
- Width: 9"
- Thickness: 6mm (5mm Core with a

1mm IXPE pad)

- Wearlayer: 20mil (0.5mm)
- Edge/End: Micro-Bevel
- 5' Lengths

## Features & Benefits

- EZ Locking System
- 100% Waterproof Construction
- Superior Dimensional Stability
- Highly Resistant to Dents
- Fade Resistant Surface
- Wood grain embossing which most closely replicates a true wood grain look.

# Warranty

Lifetime Structural and Wear









## **Finish**

UV Polyurethane with Anti-Microbial Coating

### Installation





ue

Float





Curry

Bay Leaf







Rosemary

Turmeric

Pepper







Nutmeg

Ginger

Galingale