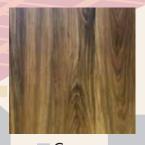

# Breckenridge

Rigid Core • Waterproof Flooring

### Construction

- Rigid Core, Waterproof Flooring
- Width: 9"
- Thickness: 6mm (5mm Core with a

1mm IXPE pad)

- Wearlayer: 20mil (0.5mm)
- Edge/End: Micro-Bevel
- 5' Lengths

## Features & Benefits

- EZ Locking System
- 100% Waterproof Construction
- Superior Dimensional Stability
- Highly Resistant to Dents
- Fade Resistant Surface
- Wood grain embossing which most closely replicates a true wood grain look.

# Warranty

Lifetime Structural and Wear









## **Finish**

UV Polyurethane with Anti-Microbial Coating

### Installation





ue

Float





Curry

Bay Leaf







Rosemary

Turmeric

Pepper







Nutmeg

Ginger

Galingale